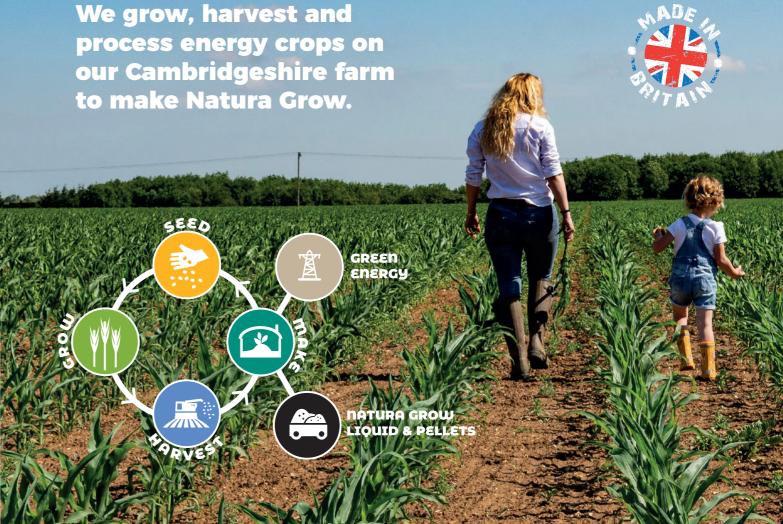

We sow, grow and harvest energy crops on our farm in Cambridgeshire which are then fed into anaerobic digesters. This process generates gas and electricity which supplies the national grid with green energy.

We then transform the by-product into Natura Grow Pellets and Liquid Fertilisers on site, which in turn reduces our carbon footprint.

Every keen gardener understands the value of earthworms, and Natura Grow pellets work in a similar way. Our unique Bio-Active Pellets rehydrate and expand in the soil improving structure, aiding plant root systems development and access to moisture and nutrients.