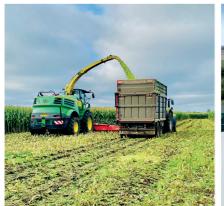

We sow, grow and harvest energy crops on our farm in Cambridgeshire which are then fed into anaerobic digesters. This process generates gas and electricity which supplies the national grid with green energy.

We then transform the by-product into Natura Grow Pellets and Liquid Fertilisers on site, which in turn reduces our carbon footprint.

Every keen gardener understands the value of earthworms, and Natura Grow pellets work in a similar way. Our unique Bio-Active Pellets rehydrate and expand in the soil improving structure, aiding plant root systems development and access to moisture and nutrients.