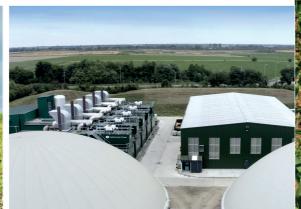

We sow, grow and harvest energy crops on our farm in Cambridgeshire which are then fed into anaerobic digesters. This process generates gas and electricity which supplies the national grid with green energy.

We then transform the by-product into Natura Grow Pellets and Liquid Fertilisers on site, which in turn reduces our carbon footprint.

Every keen gardener understands the value of earthworms, and Natura Grow pellets work in a similar way. Our unique Bio-Active Pellets rehydrate and expand in the soil improving structure, aiding plant root systems development and access to moisture and nutrients.