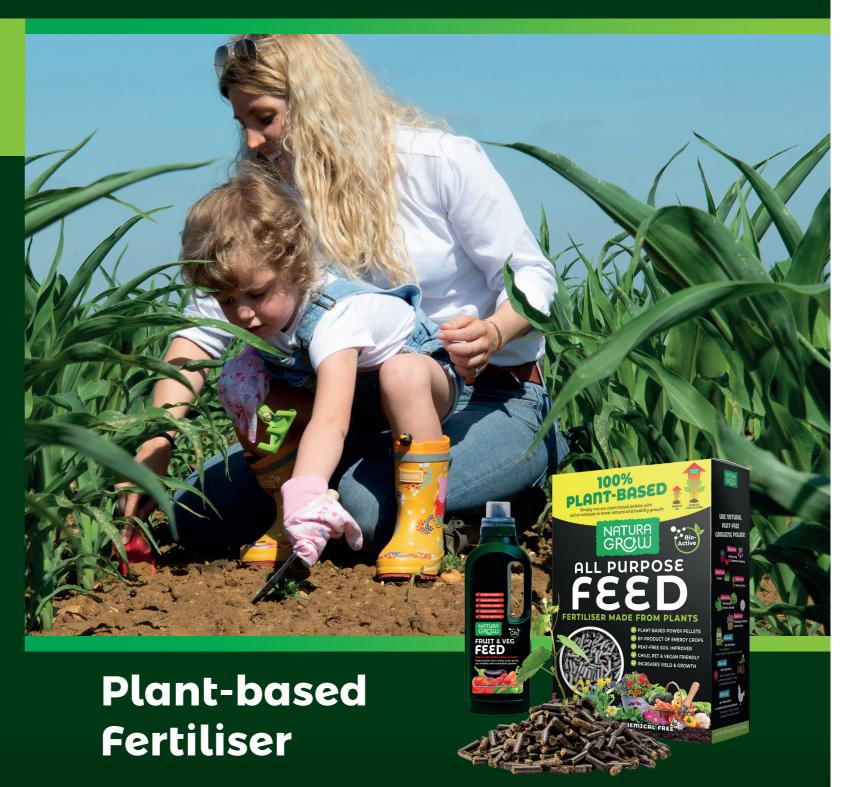

## Mix our plant-based pellets with soil or compost to boost natural and healthy growth

One handful of pellets is approx 45g. Apply every 3-4 weeks to maintain optimum plant growth and soil conditioning. You can also sprinkle pellets around the base of newly-bedded plants.