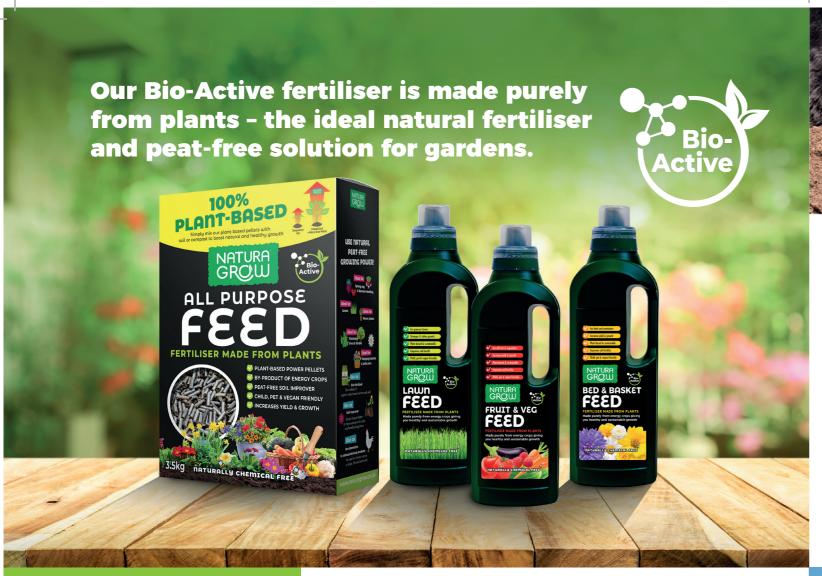

Natura Grow is naturally Bio-Active, containing macro and micro nutrients plus beneficial bacteria that help plants grow stronger and resist disease.

THE FIRST OF ITS KIND...

NATURA GROW ALL PURPOSE PELLETS

## Natura Grow

ALL PURPOSE FEED PELLETS
12.5kg

Natura Grow BED & BASKET FEED 1 Ltr & 5 Ltr

Natura Grow LAWN FEED 1Ltr & 5Ltr

Natura Grow FRUIT & VEG FEED 1 Ltr & 5 Ltr