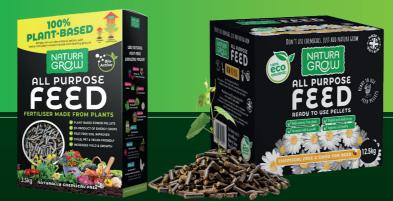

- Plant-based power pellets
- By-product of energy crops
- Peat-free soil improver
- Child, pet and vegan friendly
- Increases yield and growth

## Natura Grow

ALL PURPOSE FEED PELLETS
3.5kg

## Natura Grow

ALL PURPOSE FEED PELLETS
12.5kg

Natura Grow BED & BASKET FEED 1 Ltr & 5 Ltr

Natura Grow LAWN FEED 1Ltr & 5Ltr

Natura Grow FRUIT & VEG FEED 1 Ltr & 5 Ltr

- **V** Plant-based power pellets
- By-product of energy crops
- Peat-free soil improver
- Child, pet and vegan friendly
- Increases yield and growth

Natura Grow is naturally Bio-Active, containing macro & micro nutrients plus beneficial bacteria that help plants grow stronger and resist disease.