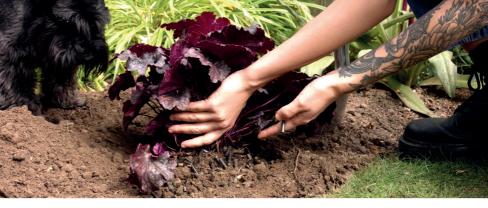

## Mix our plant-based pellets with soil or compost to boost natural and healthy growth

One handful of pellets is approx 45g. Apply every 3-4 weeks to maintain optimum plant growth and soil conditioning. You can also sprinkle pellets around the base of newly-bedded plants.

Natura Grow pellets help plants retain moisture and provide macro and micro nutrients needed to thrive

We can now offer bulk buy options to the commercial horticulture sector.

Natura Grow Pellets are available in bulk bags and Natura Grow liquid in 1000 Ltr.